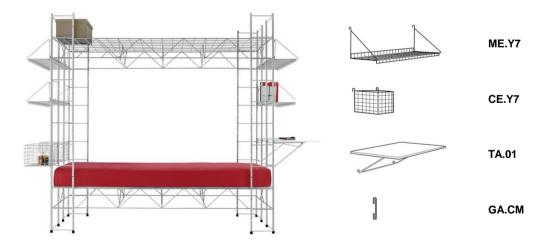

optional accessories 2401.TA.01 - reclining table 75 x 45 x h 2 cm white laminate

**2401.ME.Y7 - shelf** 78 x 20 cm perforated steel sheet, epoxy painted in pearl grey

**2401.CE.Y7 - basket** 33 x 22 x h 20 cm steel wire, epoxy painted in pearl grey

2401.GA.CM - hooks (10 pcs) 10 x 2 cm chromium plated steel wire

frame packing

1 carton 205 x 89 x h 48 cm 57,00 Kg (may accomodate up to 4 shelves and 2 baskets)

table packing

**1 carton** 86 x 60 x h 8,5 cm 7,00 Kg